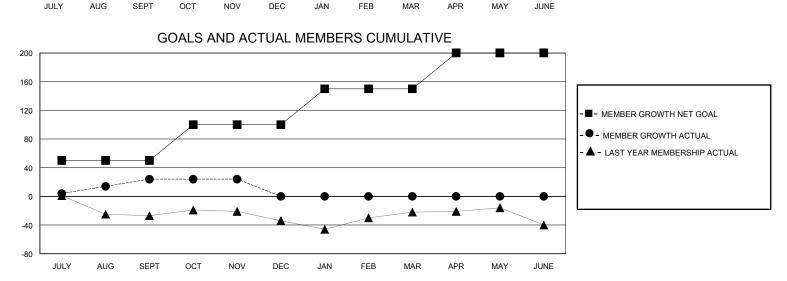

## District 5M 2

**LOCATION MINNESOTA** GMT: **GMT CA** 

|               |               |             |               |                       |                        |                         | • • • • • • • • • • • • • • • • • • • •            |  |
|---------------|---------------|-------------|---------------|-----------------------|------------------------|-------------------------|----------------------------------------------------|--|
|               | Club          | os          |               | Members               |                        |                         |                                                    |  |
|               | RESULTS FOR   | R 2024-2025 |               | RESULTS FOR 2024-2025 |                        |                         |                                                    |  |
| QUARTER       | NEW CLUB GOAL | NEW CLUBS   | DROPPED CLUBS | QUARTER MEME          | BER GROWTH NET<br>GOAL | MEMBER GROWTH<br>ACTUAL | DROPPED<br>MEMBERS ACTUAL<br>(including transfers) |  |
| JULY/AUG/SEPT | 0             | 0           | 0             | JULY/AUG/SEPT         | 50                     | 75                      | 47                                                 |  |
| OCT/NOV/DEC   | 0             | 0           | 0             | OCT/NOV/DEC           | 50                     | 31                      | 27                                                 |  |
| JAN/FEB/MAR   | 1             | 0           | 0             | JAN/FEB/MAR           | 50                     | 0                       | 0                                                  |  |
| APR/MAY/JUNE  | 0             | 0           | 0             | APR/MAY/JUNE          | 50                     | 0                       | 0                                                  |  |

GOALS AND ACTUAL NEW CLUBS CUMULATIVE

MAY

| DROPPED CLUBS: 0  DROPPED MEMBERS |    | 28 CLUBS OF 63 ADDED 1 OR MORE<br>NEW MEMBERS | GENDER DIST<br>MALE<br>FEMALE | RIBUTION<br>1,489 (65.14%)<br>797 (34.86%) |   |
|-----------------------------------|----|-----------------------------------------------|-------------------------------|--------------------------------------------|---|
| DECEASED                          | 7  |                                               | TOTAL FAMILY UNIT MEMBERS     |                                            | 0 |
| CLUB CANCELLED 0 OTHER 67         |    | CLICK HERE FOR CUMULATIVE MEMBERSHIP DATA     | FAMILY MEMBERS PAYING HALF    |                                            | 0 |
| TOTAL                             | 74 |                                               | DOLO                          |                                            |   |